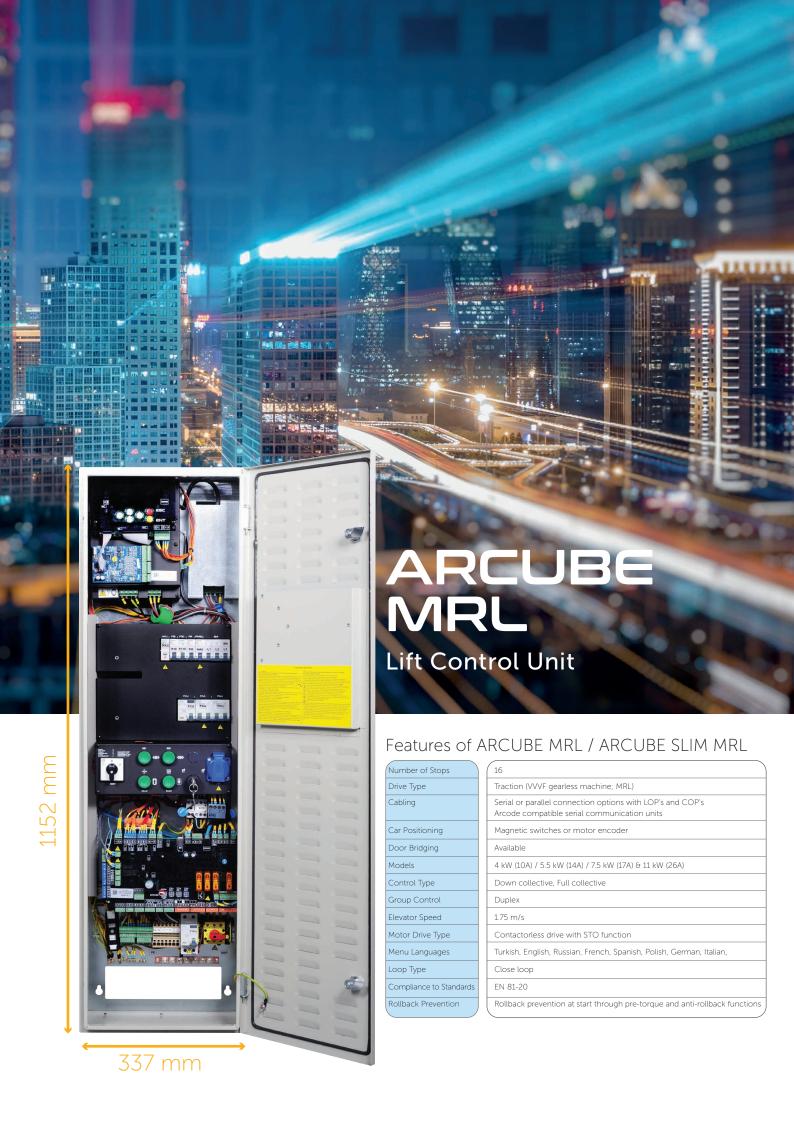

#### Features of ARCUBE

| Number of Stops         | 16                                                                                                       |
|-------------------------|----------------------------------------------------------------------------------------------------------|
| Drive Type              | Traction                                                                                                 |
| Cabling                 | Serial or parallel connection options with LOPs and COPs<br>Arcode compatible serial communication units |
| Car Positioning         | Magnetic switches or motor encoder                                                                       |
| Door Bridging           | Available                                                                                                |
| Models                  | 4 kW (10A) / 5.5 kW (14A) / 7.5 kW (17A) & 11 kW (26A)                                                   |
| Control Type            | Single Button Collective, Double Button Collective                                                       |
| Group Control           | Duplex                                                                                                   |
| Elevator Speed          | 1.75 m/s                                                                                                 |
| Motor Drive type        | Contactorless drive with STO function                                                                    |
| Compliance to Standards | EN 81-20                                                                                                 |
| Rollback Prevention     | Rollback prevention at start through pre-torque and anti-rollback functions                              |

# ARCUBE MRL ARCUBE SLIM MRL

- Combines VVVF drive unit, control board, rescue function and other electrical components in a single unit
- Contactorless design with STO function
- Compact and more thinner design
- Compatible with EN81-20 standards
- Decreased costs due to less traveling cable requirements
- Direct landing
- High comfortable travel thanks to the new generation motor drive technology.
- Reliable and industrialized
- Energy saving
- Re-Leveling and Door Pre-Opening function with integrated relays.
- Compatible with ARKEL ARLINE and ARKEL ARLIFT IoT systems.