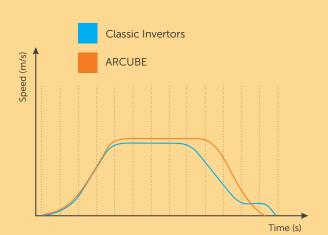

# With "Direct Landing" feature, ARCUBE:

- · Shortens travel time with removal of the creeping distance by dynamic calculation of the travel curve.
- · Provides easy setup by automatic detection of the deceleration point.
- No additional parameter setting requirement due to automatic calculation of maximum travelling speed according to the floor distance.