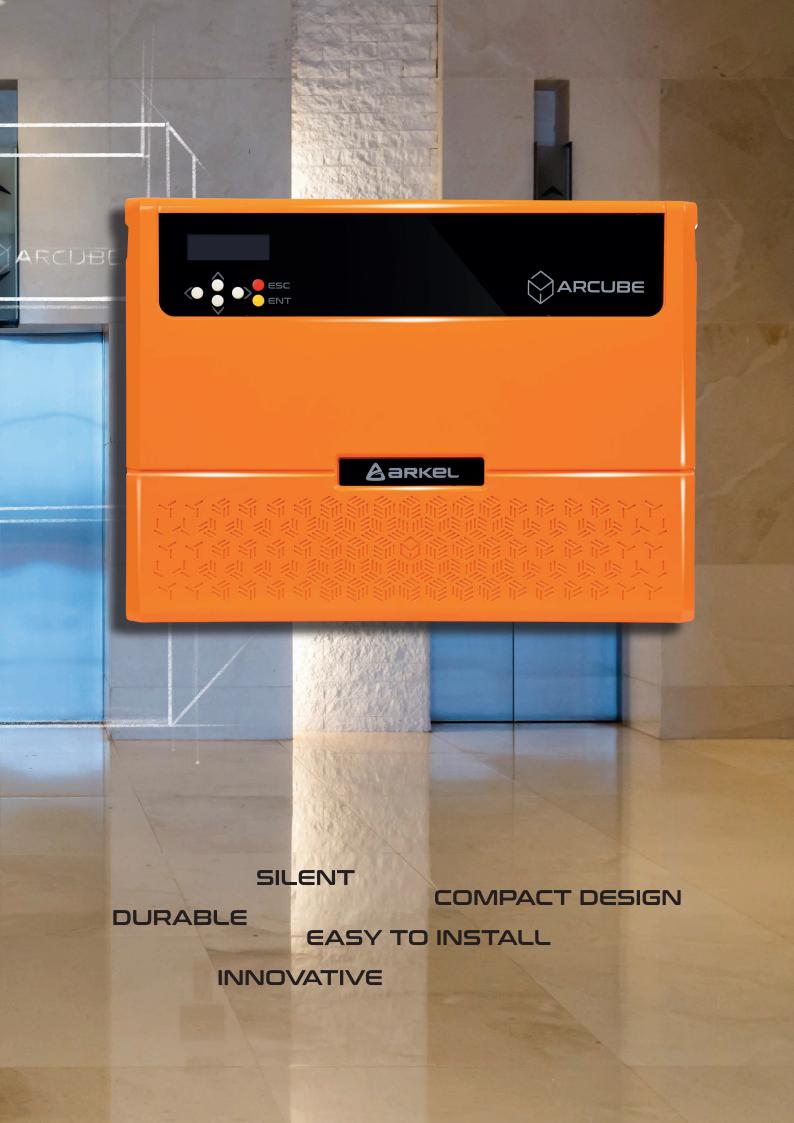

## Arcube perfectly meets your needs!

- Ombines VVVF drive unit, control board, rescue function and other electrical components in a single monoblock unit
- ♦ Contactorless design with STO function
- ♦ Small, lightweight and ready to install
- ♦ Compatible with EN81-20 standards
- Decreased costs due to less travelling cable requirements
- ♦ Direct landing
- Ability to work with synchronous and asynchronous machines
- Ability to work open and close loop
- Reliable and industrialized
- ♦ Energy saving