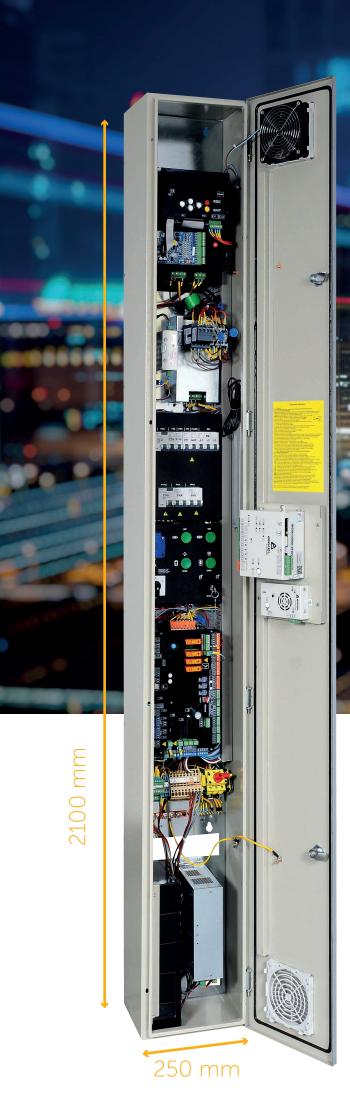

# ARCUBE MRL ARCUBE SLIM MRL

- Combines VVVF drive unit, control board, rescue function and other electrical components in a single unit
- Contactorless design with STO function
- Compact and more thinner design
- Compatible with EN81-20 standards
- Decreased costs due to less traveling cable requirements
- Direct landing
- High comfortable travel thanks to the new generation motor drive technology.
- Reliable and industrialized
- Energy saving
- Re-Leveling and Door Pre-Opening function with integrated relays.
- Compatible with ARKEL ARLINE and ARKEL ARLIFT IoT systems.