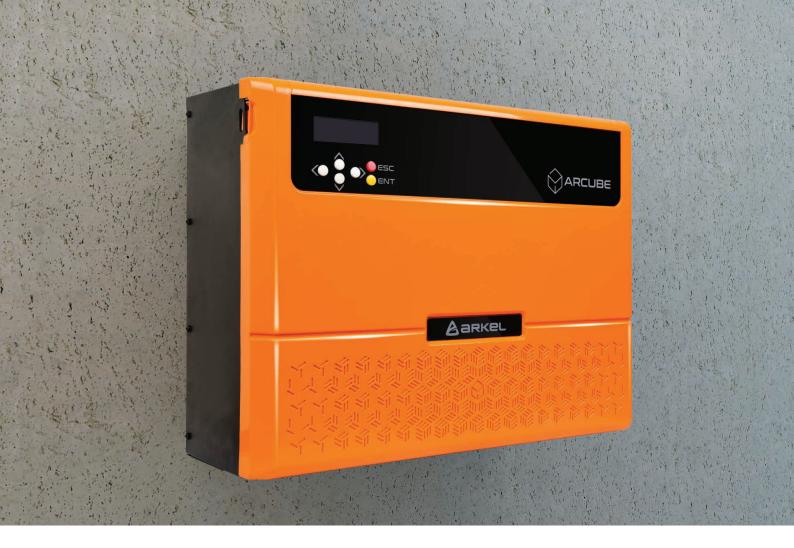

## Arcube perfectly meets your needs!

- Ombines VVVF drive unit, control board, rescue function and other electrical components in a single monoblock unit
- ♦ Contactorless design with STO function
- ♦ Small, lightweight and ready to install
- ♦ Compatible with EN81-20 standards
- Decreased costs due to less travelling cable requirements
- ♦ Direct landing
- Ability to work with synchronous and asynchronous machines
- Ability to work open and close loop
- Reliable and industrialized
- ♦ Energy saving