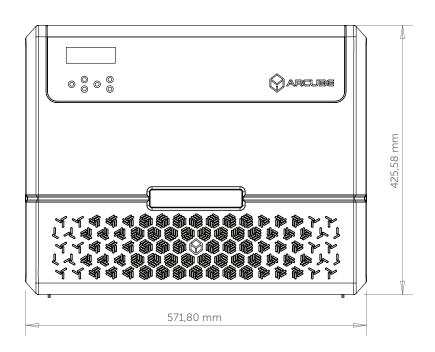

#### Features of ARCUBE

| Number of Stops         | 16                                                                                                       |
|-------------------------|----------------------------------------------------------------------------------------------------------|
| Drive Type              | Traction                                                                                                 |
| Cabling                 | Serial or parallel connection options with LOPs and COPs<br>Arcode compatible serial communication units |
| Car Positioning         | Magnetic switches or motor encoder                                                                       |
| Door Bridging           | Available                                                                                                |
| Models                  | 4 kW (10A) / 5.5 kW (14A) / 7.5 kW (17A) & 11 kW (26A)                                                   |
| Control Type            | Single Button Collective, Double Button Collective                                                       |
| Group Control           | Duplex                                                                                                   |
| Elevator Speed          | 1.75 m/s                                                                                                 |
| Motor Drive type        | Contactorless drive with STO function                                                                    |
| Compliance to Standards | EN 81-20                                                                                                 |
| Rollback Prevention     | Rollback prevention at start through pre-torque and anti-rollback functions                              |